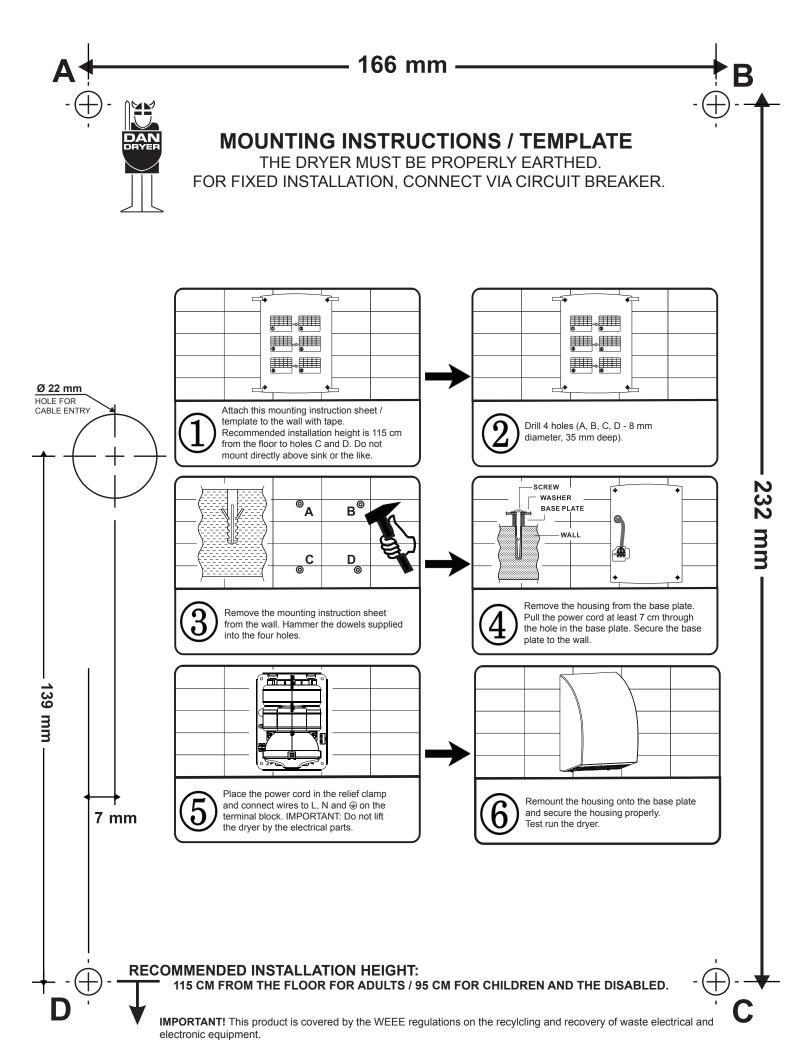

This products is not to be treated as household refuse.

This product must be recycled if possible.

Contact local authorities for advice.

 The product may also be returned to the manufacturer/distributor free of charge. The manufacturer/distributor will ensure proper recycling/disposal.

## **SPARE PARTS LIST, TURBO DESIGN**

| No. | Description |
|-----|-------------|
| 1   | Housing     |

| 1<br>2<br>3<br>4<br>5      | Housing Bushing for hole for cable entry Tensile relief clamp Terminal block Earth screw                                 |
|----------------------------|--------------------------------------------------------------------------------------------------------------------------|
| 6<br>7<br>8<br>9<br>10     | Shock absorber Fan housing, top Rubber gasket for fan housing