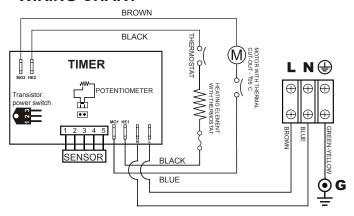

---|--------------------------------------------------------------------------------------------------------------------------|
| 6<br>7<br>8<br>9<br>10     | Shock absorber Fan housing, top Rubber gasket for fan housing (large) Motor, 700 W Rubber gasket for fan housing (small) |
| 11<br>12<br>13<br>14<br>15 | Heating element, 900 W Air outlet Mounting bracket for sensor Sensor Mounting bracket for fan housing                    |
| 16<br>17<br>18<br>19<br>20 | Base plate Potentiometer Mounting bracket for potentiometer Timer Fan housing, bottom part                               |
| 21                         | Housing screw (2 pcs.)                                                                                                   |

Allen key for housing screws

## **WIRING CHART**

22