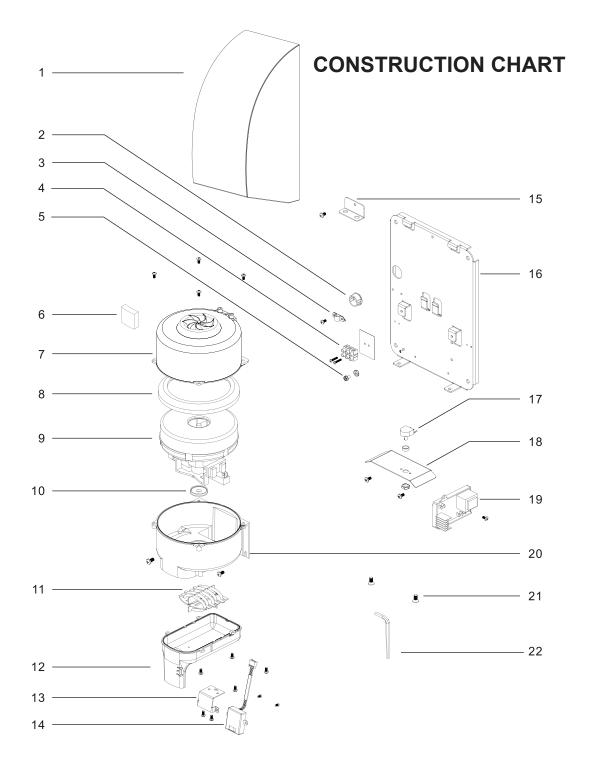

## **SPARE PARTS LIST, TURBO DESIGN**

| No. | Description |
|-----|-------------|
| 1   | Housing     |

| 1<br>2<br>3<br>4<br>5      | Housing Bushing for hole for cable entry Tensile relief clamp Terminal block Earth screw                                 |
|----------------------------|--------------------------------------------------------------------------------------------------------------------------|
| 6<br>7<br>8<br>9<br>10     | Shock absorber Fan housing, top Rubber gasket for fan housing (large) Motor, 700 W Rubber gasket for fan housing (small) |
| 11<br>12<br>13<br>14<br>15 | Heating element, 900 W Air outlet Mounting bracket for sensor Sensor Mounting bracket for fan housing                    |
| 16<br>17<br>18<br>19<br>20 | Base plate Potentiometer Mounting bracket for potentiometer Timer Fan housing, bottom part                               |
| 21                         | Housing screw (2 pcs.)                                                                                                   |

Allen key for housing screws